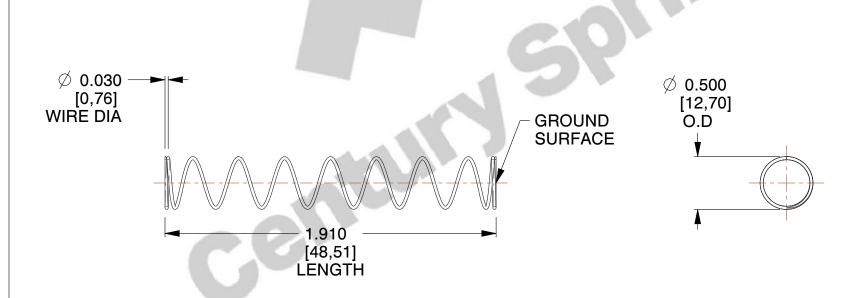

## **NOTES:**

Material : Spring Steel
Finish : Glod Irridite

3. Ends: Closed and Ground

4. Total Coils: 10.000

5. Sugg. Max. Deflection : 2.600 (in)6. Sugg. Max. Load : 2.300 (lbs)

7. All Drawing Dimensions are in Inches [mm]