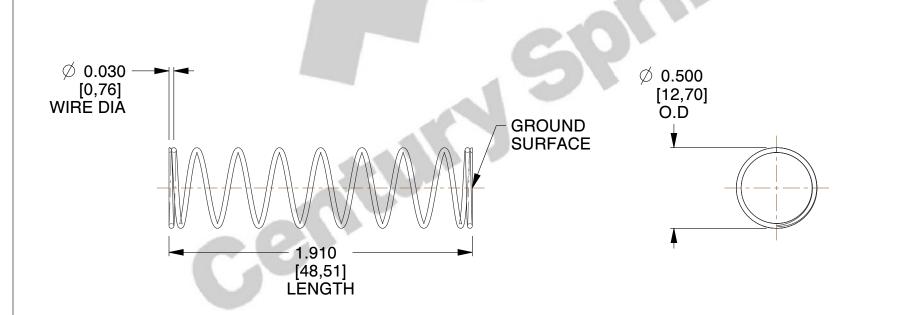

## **NOTES:**

Material : Spring Steel
 Finish : Glod Irridite

3. Ends: Closed and Ground

4. Total Coils: 10.000

5. Sugg. Max. Deflection: 1.600 (in)6. Sugg. Max. Load: 2.300 (lbs)

7. All Drawing Dimensions are in Inches [mm]