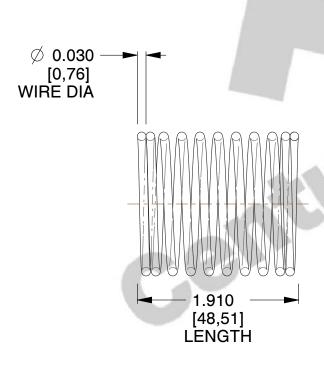

## **NOTES:**

1. Material : Spring Steel 2. Finish : Glod Irridite

3. Ends: Closed

4. Total Coils: 10.000

5. Sugg. Max. Deflection: 0.370 (in)6. Sugg. Max. Load: 2.300 (lbs)

7. All Drawing Dimensions are in Inches [mm]