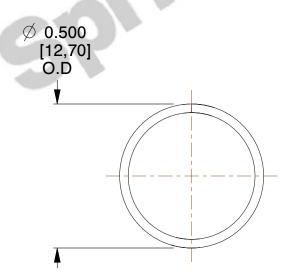

## **NOTES:**

1. Material : Spring Steel 2. Finish : Glod Irridite

3. Ends: Closed

4. Total Coils: 10.000

5. Sugg. Max. Deflection: 0.370 (in)6. Sugg. Max. Load: 2.300 (lbs)

7. All Drawing Dimensions are in Inches [mm]