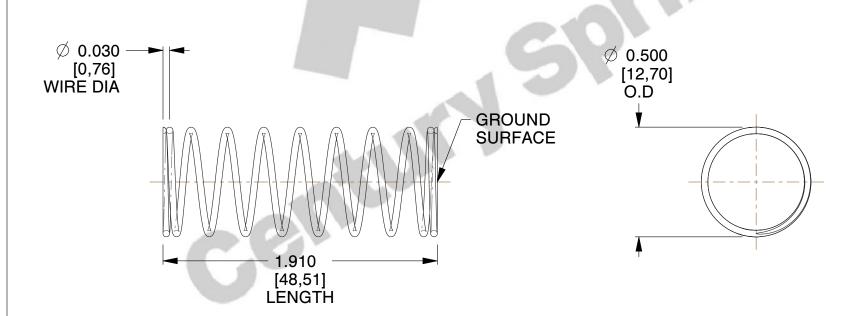

## **NOTES:**

1. Material : Spring Steel 2. Finish : Glod Irridite

3. Ends: Closed and Ground

4. Total Coils: 10.000

5. Sugg. Max. Deflection: 0.850 (in)6. Sugg. Max. Load: 2.300 (lbs)

7. All Drawing Dimensions are in Inches [mm]

SCALE

2.286

11772

COMPONENT

COMPRESSION SPRINGS

UNIT
INCH [mm]
SHEET

1 of 1

**SPRINGS**