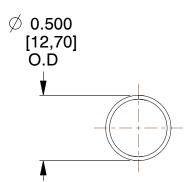

## **NOTES:**

Material : Spring Steel
Finish : Glod Irridite

3. Ends: Closed

4. Total Coils: 10.000

Sugg. Max. Deflection: 1.600 (in)
Sugg. Max. Load: 2.300 (lbs)

7. All Drawing Dimensions are in Inches [mm]