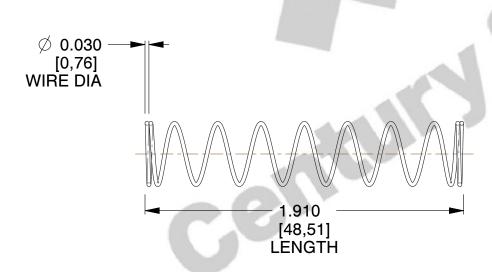

## **NOTES:**

Material : Spring Steel
Finish : Glod Irridite

3. Ends: Closed

4. Total Coils: 10.000

Sugg. Max. Deflection: 1.600 (in)
Sugg. Max. Load: 2.300 (lbs)

7. All Drawing Dimensions are in Inches [mm]