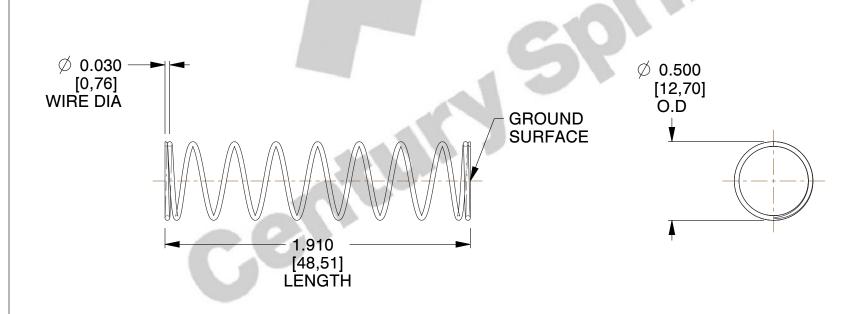

## **NOTES:**

1. Material : Spring Steel 2. Finish : Glod Irridite

3. Ends: Closed and Ground

4. Total Coils: 10.000

5. Sugg. Max. Deflection: 1.200 (in) 6. Sugg. Max. Load: 2.300 (lbs)

7. All Drawing Dimensions are in Inches [mm]

SCALE

1.639

| COMPONENT           | SPRINGS |          |
|---------------------|---------|----------|
| 11772               |         | UNIT     |
|                     |         | INCH [mm |
| COMPRESSION SPRINGS | PRINGS  | SHEET    |
|                     |         | 1 of 1   |