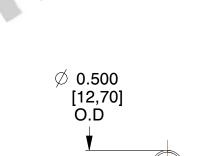

## **NOTES:**

1. Material : Spring Steel 2. Finish : Glod Irridite

3. Ends: Closed

4. Total Coils: 10.000

5. Sugg. Max. Deflection: 1.600 (in)6. Sugg. Max. Load: 2.300 (lbs)

7. All Drawing Dimensions are in Inches [mm]