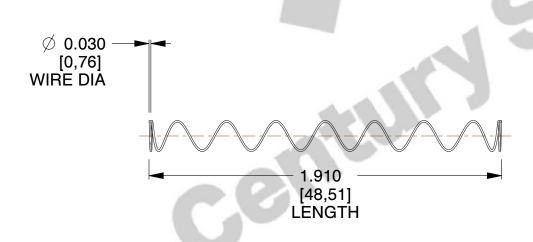

## **NOTES:**

1. Material : Spring Steel 2. Finish : Glod Irridite

3. Ends: Closed

4. Total Coils: 10.000

5. Sugg. Max. Deflection: 1.600 (in)6. Sugg. Max. Load: 2.300 (lbs)

7. All Drawing Dimensions are in Inches [mm]