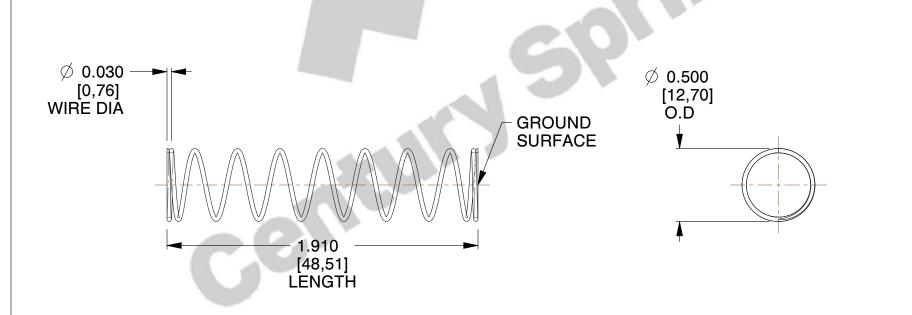

## **NOTES:**

Material : Spring Steel
 Finish : Glod Irridite

3. Ends: Closed and Ground

4. Total Coils: 10.000

5. Sugg. Max. Deflection: 0.500 (in) 6. Sugg. Max. Load: 2.300 (lbs)

7. All Drawing Dimensions are in Inches [mm]