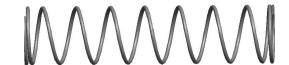

## **NOTES:**

Material : Spring Steel
 Finish : Glod Irridite

3. Ends: Closed and Ground

4. Total Coils: 10.000

5. Sugg. Max. Deflection: 0.500 (in) 6. Sugg. Max. Load: 2.300 (lbs)

7. All Drawing Dimensions are in Inches [mm]