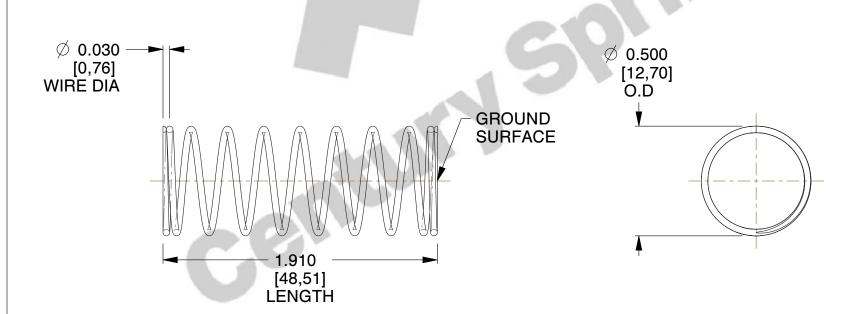

## **NOTES:**

1. Material : Spring Steel 2. Finish : Glod Irridite

3. Ends: Closed and Ground

4. Total Coils: 10.000

5. Sugg. Max. Deflection: 0.730 (in)6. Sugg. Max. Load: 2.300 (lbs)

7. All Drawing Dimensions are in Inches [mm]