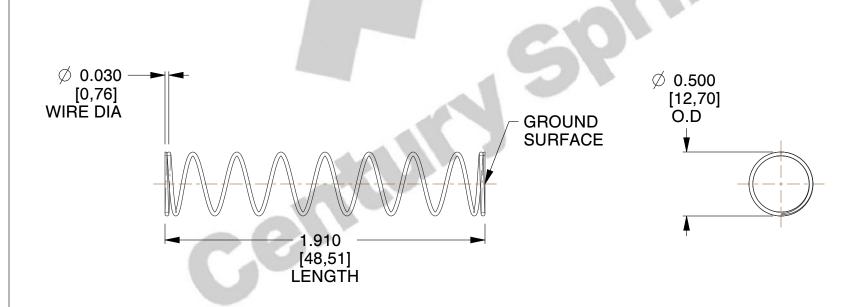

## **NOTES:**

1. Material: Spring Steel 2. Finish: Glod Irridite

3. Ends: Closed and Ground

4. Total Coils: 10.000

5. Sugg. Max. Deflection: 0.800 (in) 6. Sugg. Max. Load: 2.300 (lbs)

7. All Drawing Dimensions are in Inches [mm]

SCALE

1.333

| COMPONENT     | SPRINGS |           |
|---------------|---------|-----------|
| 11772         |         | UNIT      |
|               |         | INCH [mm] |
| COMPRESSION S | PRINGS  | SHEET     |