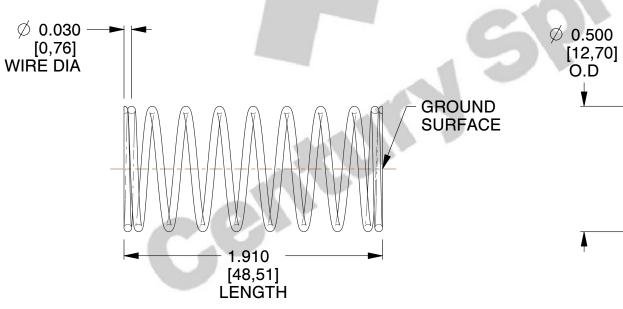

## **NOTES:**

1. Material : Spring Steel 2. Finish: Glod Irridite

3. Ends: Closed and Ground

4. Total Coils: 10.000

5. Sugg. Max. Deflection: 0.480 (in) 6. Sugg. Max. Load: 2.300 (lbs)

7. All Drawing Dimensions are in Inches [mm]