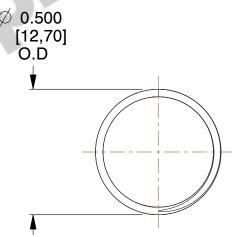

## **NOTES:**

1. Material : Spring Steel 2. Finish: Glod Irridite

3. Ends: Closed and Ground

4. Total Coils: 10.000

5. Sugg. Max. Deflection: 0.480 (in) 6. Sugg. Max. Load: 2.300 (lbs)

7. All Drawing Dimensions are in Inches [mm]