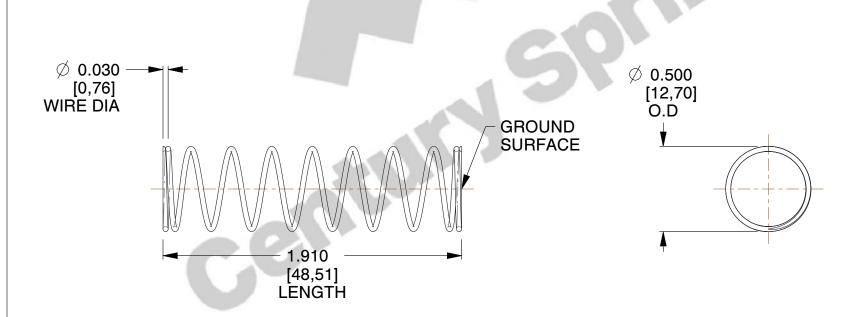

## **NOTES:**

1. Material : Spring Steel 2. Finish : Glod Irridite

3. Ends: Closed and Ground

4. Total Coils: 10.000

5. Sugg. Max. Deflection: 1.300 (in)6. Sugg. Max. Load: 2.300 (lbs)

7. All Drawing Dimensions are in Inches [mm]

1.778

SCALE

11772

COMPONENT

COMPRESSION SPRINGS

UNIT
INCH [mm]
SHEET

**SPRINGS** 

1 of 1