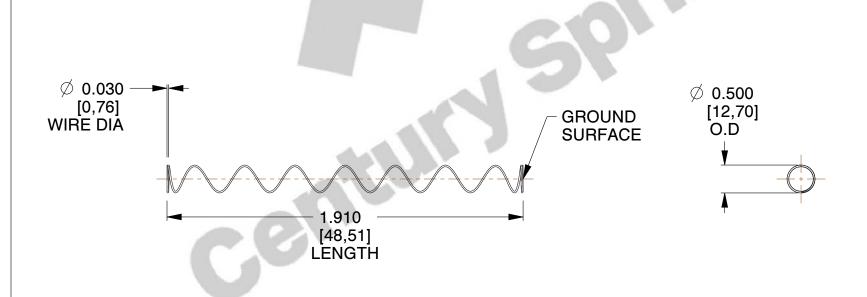

## **NOTES:** 1. Material : Spring Steel 2. Finish: Glod Irridite

3. Ends: Closed and Ground

4. Total Coils: 10.000

5. Sugg. Max. Deflection: 2.900 (in) 6. Sugg. Max. Load : 2.300 (lbs)

7. All Drawing Dimensions are in Inches [mm]