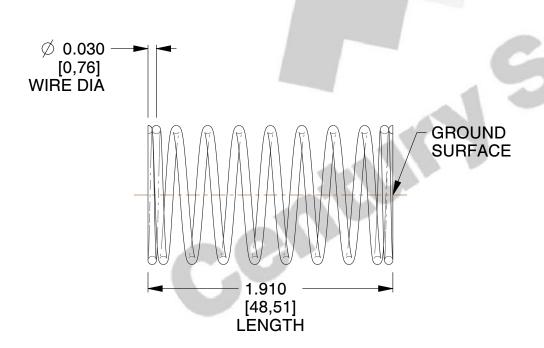

## **NOTES:**

1. Material : Spring Steel 2. Finish : Glod Irridite

3. Ends: Closed and Ground

4. Total Coils: 10.000

5. Sugg. Max. Deflection: 0.630 (in)6. Sugg. Max. Load: 2.300 (lbs)

7. All Drawing Dimensions are in Inches [mm]