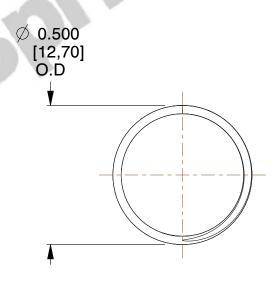

## **NOTES:**

1. Material : Spring Steel 2. Finish : Glod Irridite

3. Ends: Closed and Ground

4. Total Coils: 10.000

5. Sugg. Max. Deflection: 0.630 (in)6. Sugg. Max. Load: 2.300 (lbs)

7. All Drawing Dimensions are in Inches [mm]