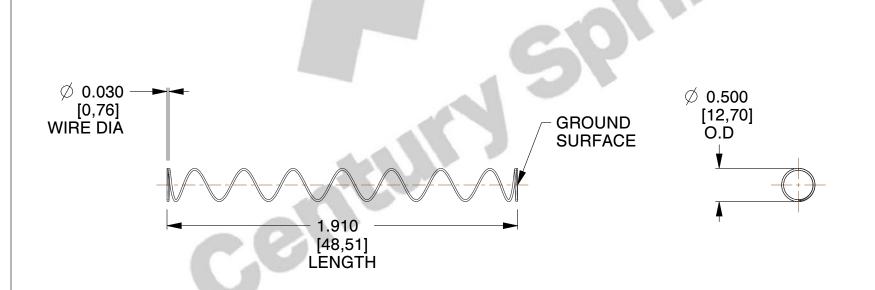

## **NOTES:**

Material : Spring Steel
 Finish : Glod Irridite

3. Ends: Closed and Ground

4. Total Coils: 10.000

5. Sugg. Max. Deflection : 2.400 (in)6. Sugg. Max. Load : 2.300 (lbs)

7. All Drawing Dimensions are in Inches [mm]