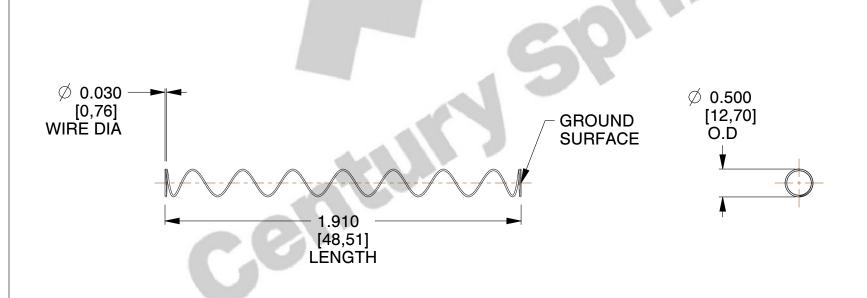

## **NOTES:** 1. Material : Spring Steel

2. Finish: Glod Irridite 3. Ends: Closed and Ground

4. Total Coils: 10.000

5. Sugg. Max. Deflection: 2.000 (in) 6. Sugg. Max. Load: 2.300 (lbs)

7. All Drawing Dimensions are in Inches [mm]