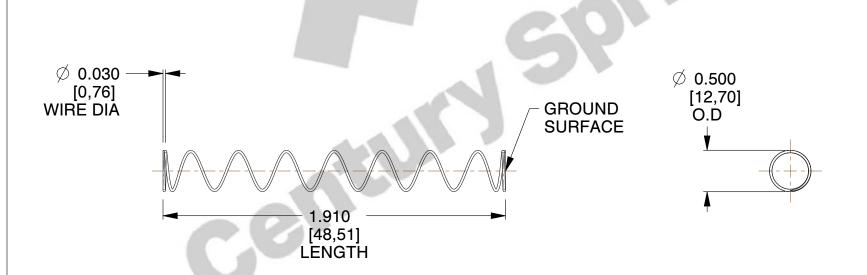

## **NOTES:**

Material : Spring Steel
 Finish : Glod Irridite

3. Ends: Closed and Ground

4. Total Coils: 10.000

5. Sugg. Max. Deflection : 2.400 (in)6. Sugg. Max. Load : 2.300 (lbs)

7. All Drawing Dimensions are in Inches [mm]