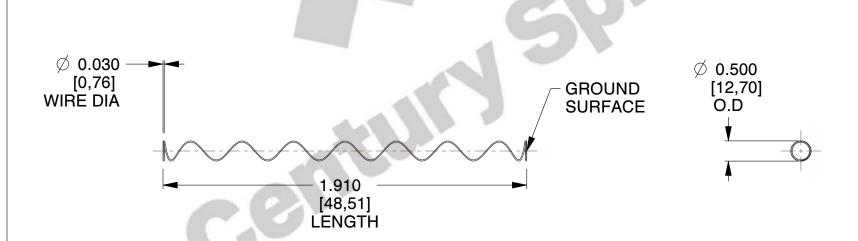

Material : Spring Steel
 Finish : Glod Irridite

3. Ends: Closed and Ground

4. Total Coils: 10.000

5. Sugg. Max. Deflection : 3.600 (in)6. Sugg. Max. Load : 2.300 (lbs)

7. All Drawing Dimensions are in Inches [mm]