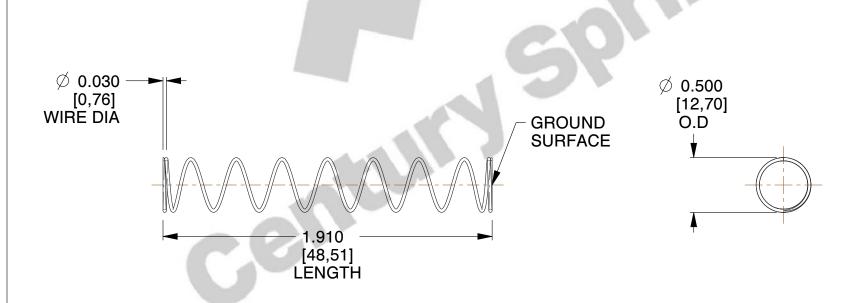

## **NOTES:**

Material : Spring Steel
 Finish : Glod Irridite

3. Ends: Closed and Ground

4. Total Coils: 10.000

5. Sugg. Max. Deflection: 0.870 (in) 6. Sugg. Max. Load: 2.300 (lbs)

7. All Drawing Dimensions are in Inches [mm]