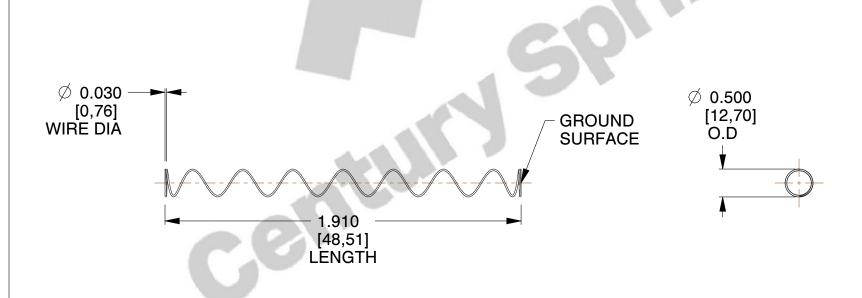

## **NOTES:** 1. Material : Spring Steel 2. Finish: Glod Irridite

3. Ends: Closed and Ground

4. Total Coils: 10.000

5. Sugg. Max. Deflection: 5.700 (in) 6. Sugg. Max. Load: 2.300 (lbs)

7. All Drawing Dimensions are in Inches [mm]