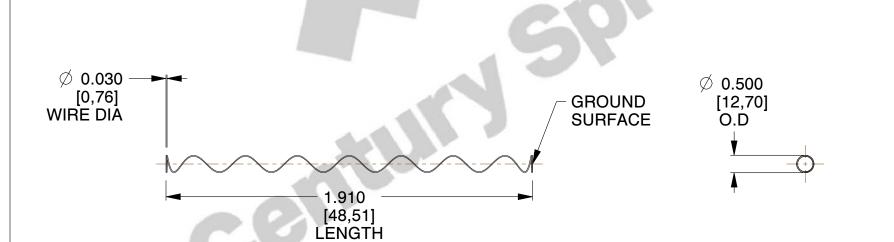

1. Material : Spring Steel 2. Finish : Glod Irridite

3. Ends: Closed and Ground

4. Total Coils: 10.000

5. Sugg. Max. Deflection : 3.900 (in)6. Sugg. Max. Load : 2.300 (lbs)

7. All Drawing Dimensions are in Inches [mm]