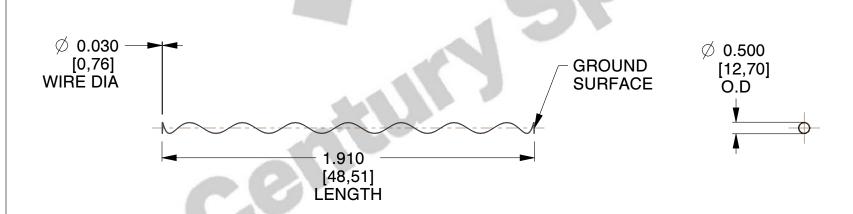

Material : Spring Steel
Finish : Glod Irridite

3. Ends: Closed and Ground

4. Total Coils: 10.000

5. Sugg. Max. Deflection: 9.300 (in)6. Sugg. Max. Load: 2.300 (lbs)

7. All Drawing Dimensions are in Inches [mm]