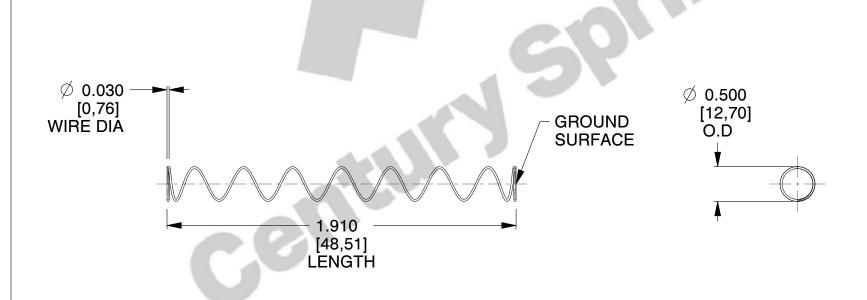

## **NOTES:**

1. Material : Spring Steel 2. Finish : Glod Irridite

3. Ends: Closed and Ground

4. Total Coils: 10.000

5. Sugg. Max. Deflection: 1.900 (in)

6. Sugg. Max. Load: 2.300 (lbs)

7. All Drawing Dimensions are in Inches [mm]