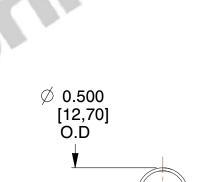

## **NOTES:**

1. Material : Spring Steel 2. Finish : Glod Irridite

3. Ends: Closed

4. Total Coils: 10.000

5. Sugg. Max. Deflection: 2.500 (in) 6. Sugg. Max. Load: 2.300 (lbs)

7. All Drawing Dimensions are in Inches [mm]