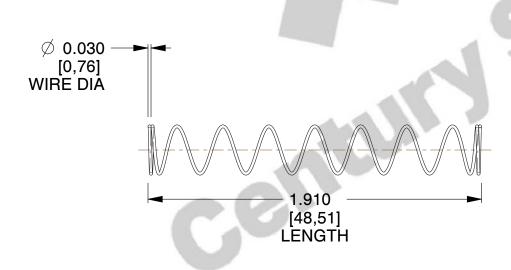

## **NOTES:**

1. Material : Spring Steel 2. Finish : Glod Irridite

3. Ends: Closed

4. Total Coils: 10.000

5. Sugg. Max. Deflection: 2.500 (in) 6. Sugg. Max. Load: 2.300 (lbs)

7. All Drawing Dimensions are in Inches [mm]