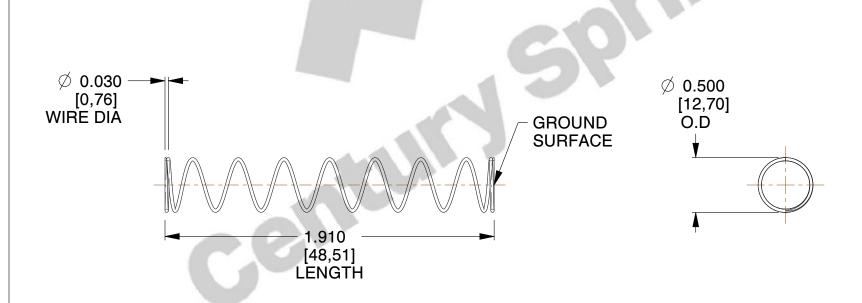

## **NOTES:**

Material : Spring Steel
 Finish : Glod Irridite

3. Ends: Closed and Ground

4. Total Coils: 10.000

5. Sugg. Max. Deflection: 0.680 (in)6. Sugg. Max. Load: 2.300 (lbs)

7. All Drawing Dimensions are in Inches [mm]