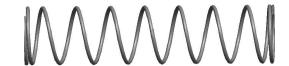

## **NOTES:**

1. Material: Spring Steel 2. Finish: Glod Irridite

3. Ends: Closed and Ground

4. Total Coils: 10.000

5. Sugg. Max. Deflection: 0.670 (in) 6. Sugg. Max. Load: 2.300 (lbs)

7. All Drawing Dimensions are in Inches [mm]