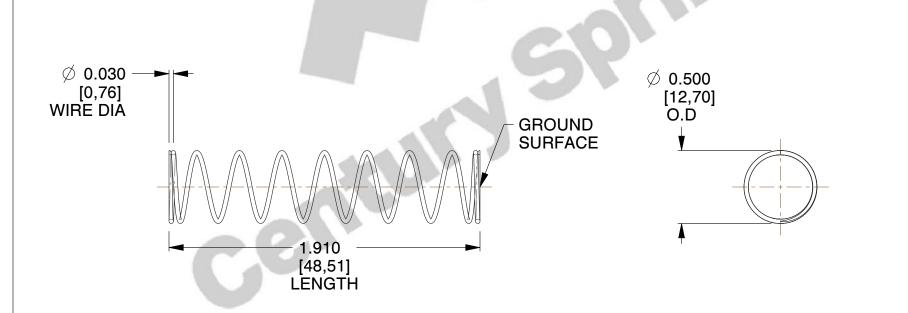

## **NOTES:**

1. Material: Spring Steel 2. Finish: Glod Irridite

3. Ends: Closed and Ground

4. Total Coils: 10.000

5. Sugg. Max. Deflection: 0.670 (in) 6. Sugg. Max. Load: 2.300 (lbs)

7. All Drawing Dimensions are in Inches [mm]

SCALE

1.521

| COMPONENT     | SPRING |
|---------------|--------|
| 11772         |        |
| COMPRESSION S | PRINGS |

UNIT NCH [mm] SHEET 1 of 1

**SPRINGS**