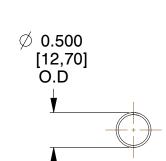

## **NOTES:**

1. Material : Spring Steel 2. Finish: Glod Irridite

3. Ends: Closed

4. Total Coils: 10.000

5. Sugg. Max. Deflection: 1.900 (in) 6. Sugg. Max. Load: 2.300 (lbs)

7. All Drawing Dimensions are in Inches [mm]