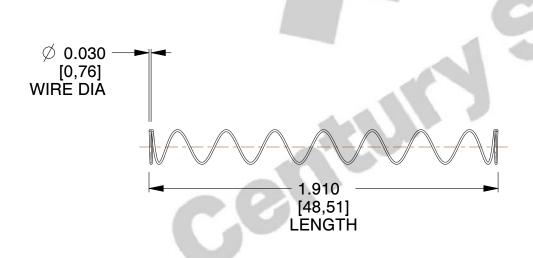

## **NOTES:**

1. Material : Spring Steel 2. Finish: Glod Irridite

3. Ends: Closed

4. Total Coils: 10.000

5. Sugg. Max. Deflection: 1.900 (in) 6. Sugg. Max. Load: 2.300 (lbs)

7. All Drawing Dimensions are in Inches [mm]