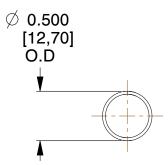

## **NOTES:**

1. Material : Spring Steel 2. Finish: Glod Irridite

3. Ends: Closed

4. Total Coils: 10.000

5. Sugg. Max. Deflection: 0.920 (in) 6. Sugg. Max. Load: 2.300 (lbs)

7. All Drawing Dimensions are in Inches [mm]