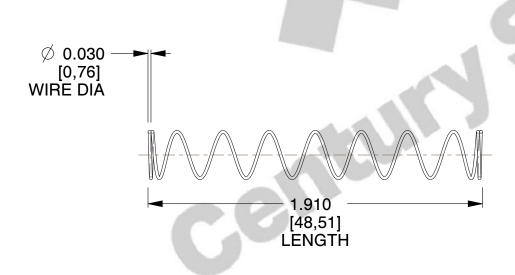

## **NOTES:**

1. Material : Spring Steel 2. Finish: Glod Irridite

3. Ends: Closed

4. Total Coils: 10.000

5. Sugg. Max. Deflection: 0.920 (in) 6. Sugg. Max. Load: 2.300 (lbs)

7. All Drawing Dimensions are in Inches [mm]