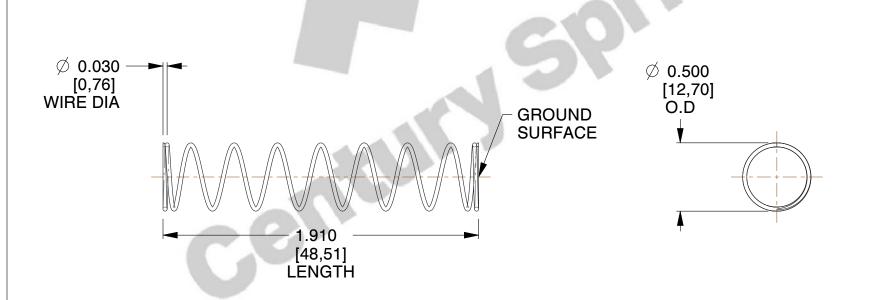

## **NOTES:**

Material : Spring Steel
 Finish : Glod Irridite

3. Ends: Closed and Ground

4. Total Coils: 10.000

5. Sugg. Max. Deflection: 1.700 (in)6. Sugg. Max. Load: 2.300 (lbs)

7. All Drawing Dimensions are in Inches [mm]

SCALE

1.423

11772
COMPRESSION SPRINGS

COMPONENT

UNIT
INCH [mm]
SHEET

1 of 1

**SPRINGS**