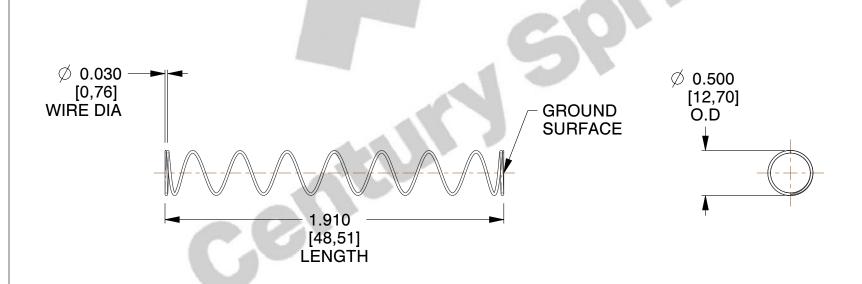

## **NOTES:**

Material : Spring Steel
 Finish : Glod Irridite

3. Ends: Closed and Ground

4. Total Coils: 10.000

5. Sugg. Max. Deflection: 2.600 (in)

6. Sugg. Max. Load : 2.300 (lbs)

7. All Drawing Dimensions are in Inches [mm]