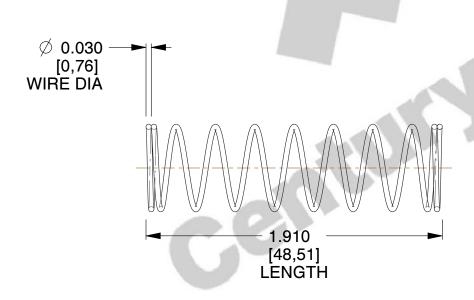

## **NOTES:**

Material : Music Wire
Finish : Glod Irridite

3. Ends: Closed

4. Total Coils: 10.000

Sugg. Max. Deflection: 1.400 (in)
Sugg. Max. Load: 2.300 (lbs)

7. All Drawing Dimensions are in Inches [mm]