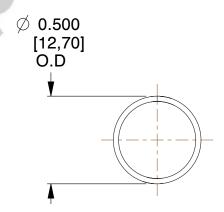

## **NOTES:**

Material : Music Wire
Finish : Glod Irridite

3. Ends: Closed

4. Total Coils: 10.000

Sugg. Max. Deflection: 1.400 (in)
Sugg. Max. Load: 2.300 (lbs)

7. All Drawing Dimensions are in Inches [mm]