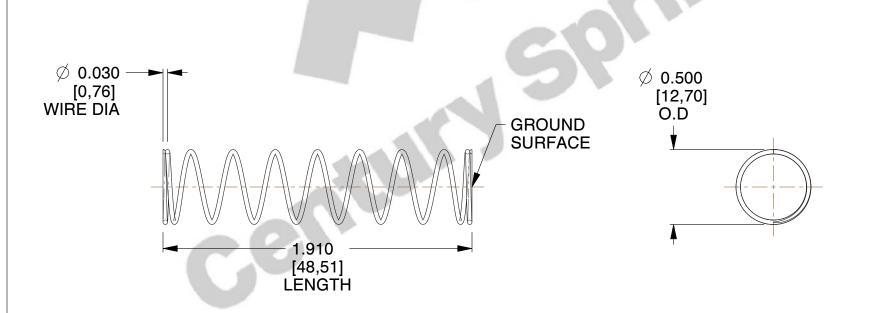

## **NOTES:**

1. Material: Spring Steel 2. Finish: Glod Irridite

3. Ends: Closed and Ground

4. Total Coils: 10.000

5. Sugg. Max. Deflection: 1.100 (in) 6. Sugg. Max. Load: 2.300 (lbs)

7. All Drawing Dimensions are in Inches [mm]

SCALE

1.563

11772

COMPONENT

**COMPRESSION SPRINGS** 

| UNIT      |  |
|-----------|--|
| INCH [mm] |  |
| SHEET     |  |

1 of 1

**SPRINGS**