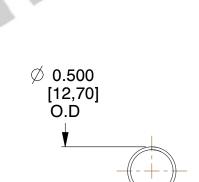

## **NOTES:**

Material : Spring Steel
Finish : Glod Irridite

3. Ends: Closed

4. Total Coils: 10.000

5. Sugg. Max. Deflection: 1.100 (in)6. Sugg. Max. Load: 2.300 (lbs)

7. All Drawing Dimensions are in Inches [mm]