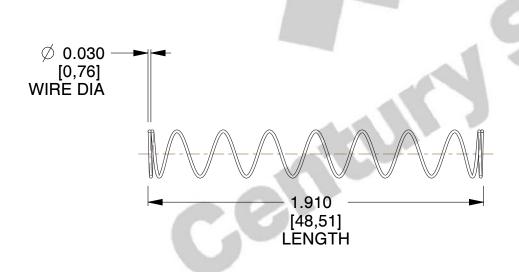

## **NOTES:**

Material : Spring Steel
Finish : Glod Irridite

3. Ends: Closed

4. Total Coils: 10.000

5. Sugg. Max. Deflection: 1.100 (in)6. Sugg. Max. Load: 2.300 (lbs)

7. All Drawing Dimensions are in Inches [mm]