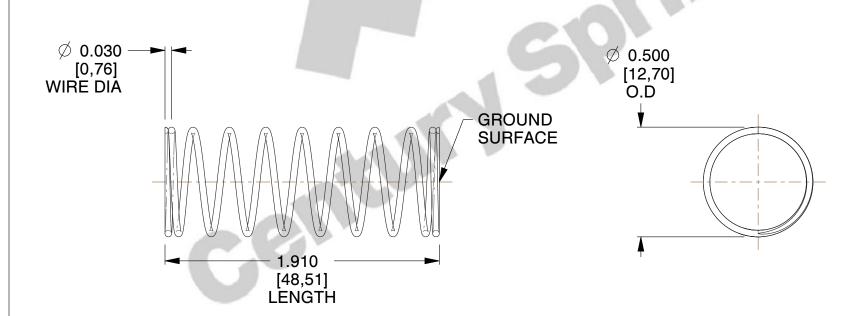

## **NOTES:**

Material : Spring Steel
 Finish : Glod Irridite

3. Ends: Closed and Ground

4. Total Coils: 10.000

5. Sugg. Max. Deflection: 0.270 (in)6. Sugg. Max. Load: 2.300 (lbs)

7. All Drawing Dimensions are in Inches [mm]