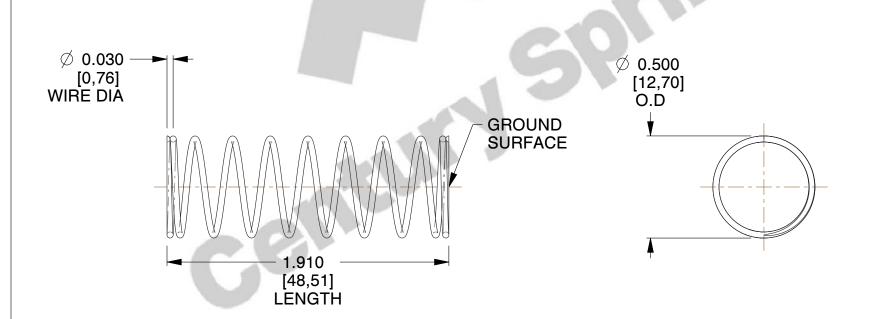

## **NOTES:**

1. Material: Music Wire 2. Finish: Glod Irridite

3. Ends: Closed and Ground

4. Total Coils: 10.000

5. Sugg. Max. Deflection: 0.900 (in) 6. Sugg. Max. Load: 2.300 (lbs)

7. All Drawing Dimensions are in Inches [mm]