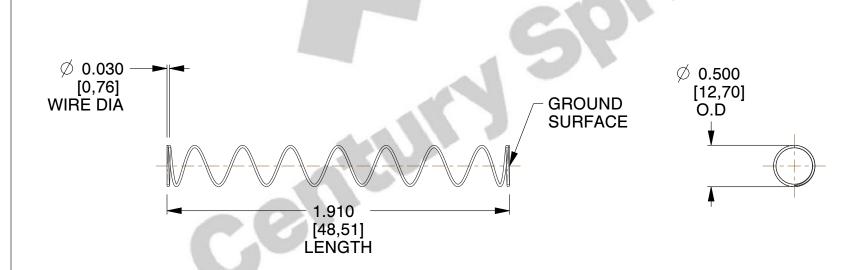

## **NOTES:**

1. Material : Spring Steel 2. Finish : Glod Irridite

3. Ends: Closed and Ground

4. Total Coils: 10.000

5. Sugg. Max. Deflection: 1.500 (in)6. Sugg. Max. Load: 2.300 (lbs)

7. All Drawing Dimensions are in Inches [mm]