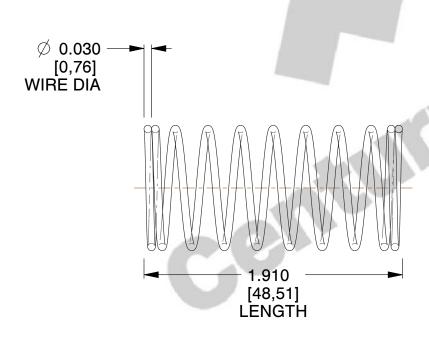

## **NOTES:**

1. Material : Spring Steel 2. Finish : Glod Irridite

3. Ends: Closed

4. Total Coils: 10.000

5. Sugg. Max. Deflection: 0.810 (in)6. Sugg. Max. Load: 2.300 (lbs)

7. All Drawing Dimensions are in Inches [mm]