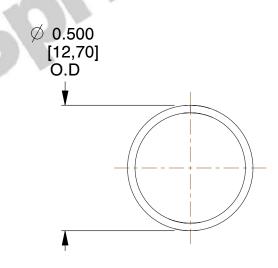

## **NOTES:**

1. Material : Spring Steel 2. Finish : Glod Irridite

3. Ends: Closed

4. Total Coils: 10.000

5. Sugg. Max. Deflection: 0.810 (in)6. Sugg. Max. Load: 2.300 (lbs)

7. All Drawing Dimensions are in Inches [mm]