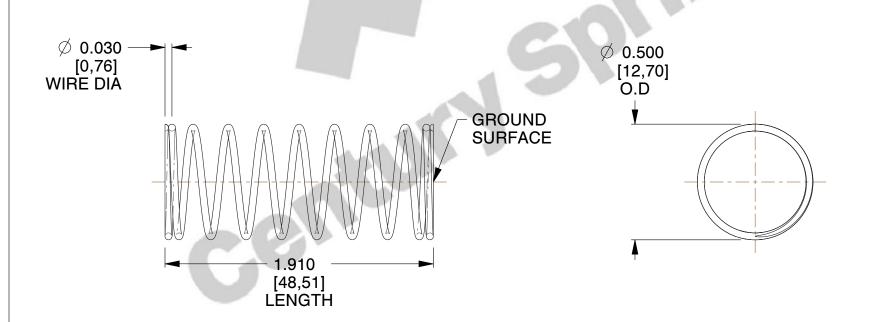

## **NOTES:**

1. Material : Spring Steel 2. Finish : Glod Irridite

3. Ends: Closed and Ground

4. Total Coils: 10.000

5. Sugg. Max. Deflection: 0.310 (in)6. Sugg. Max. Load: 2.300 (lbs)

7. All Drawing Dimensions are in Inches [mm]

SCALE

2.410

COMPONENT

11772

COMPRESSION SPRINGS

UNIT

**SPRINGS** 

INCH [mm]