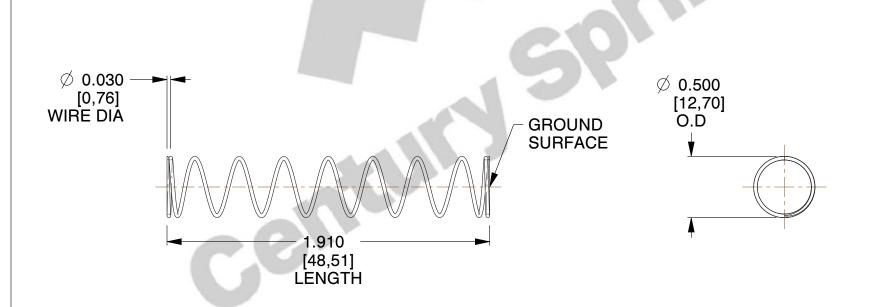

## **NOTES:**

1. Material : Spring Steel 2. Finish: Glod Irridite

3. Ends: Closed and Ground

4. Total Coils: 10.000

5. Sugg. Max. Deflection: 2.000 (in) 6. Sugg. Max. Load: 2.300 (lbs)

7. All Drawing Dimensions are in Inches [mm]