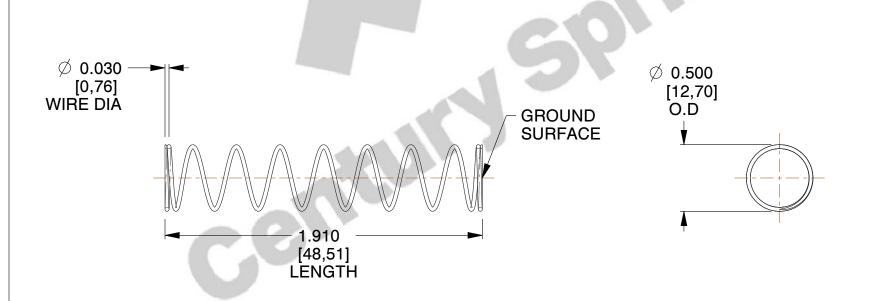

## **NOTES:**

1. Material : Spring Steel 2. Finish : Glod Irridite

3. Ends: Closed and Ground

4. Total Coils: 10.000

5. Sugg. Max. Deflection: 0.910 (in)6. Sugg. Max. Load: 2.300 (lbs)

7. All Drawing Dimensions are in Inches [mm]