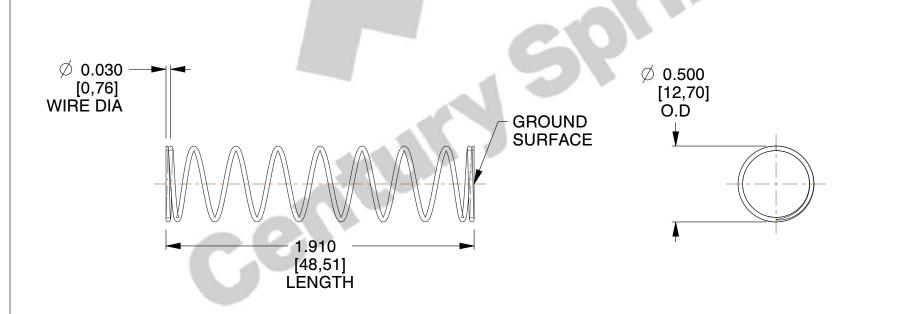

## **NOTES:**

Material : Spring Steel
 Finish : Glod Irridite

3. Ends: Closed and Ground

4. Total Coils: 10.000

5. Sugg. Max. Deflection: 0.820 (in) 6. Sugg. Max. Load: 2.300 (lbs)

7. All Drawing Dimensions are in Inches [mm]

SCALE

1.581

COMPONENT SPRINGS

11772

COMPRESSION SPRINGS

UNIT
INCH [mm]
SHEET