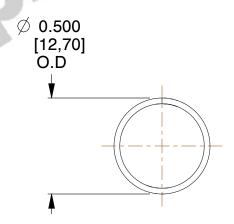

## **NOTES:**

1. Material : Spring Steel 2. Finish: Glod Irridite

3. Ends: Closed

4. Total Coils: 10.000

5. Sugg. Max. Deflection: 0.340 (in) 6. Sugg. Max. Load: 2.300 (lbs)

7. All Drawing Dimensions are in Inches [mm]