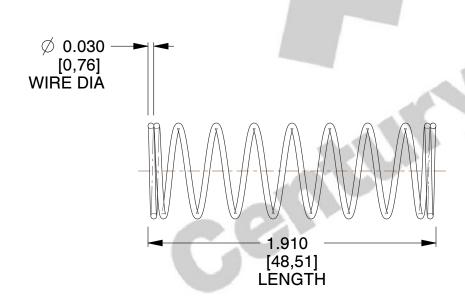

## **NOTES:**

1. Material : Spring Steel 2. Finish: Glod Irridite

3. Ends: Closed

4. Total Coils: 10.000

5. Sugg. Max. Deflection: 0.340 (in) 6. Sugg. Max. Load: 2.300 (lbs)

7. All Drawing Dimensions are in Inches [mm]