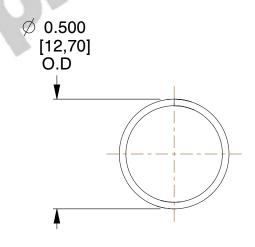

## **NOTES:**

1. Material : Spring Steel 2. Finish : Glod Irridite

3. Ends: Closed

4. Total Coils: 10.000

5. Sugg. Max. Deflection: 0.670 (in)6. Sugg. Max. Load: 2.300 (lbs)

7. All Drawing Dimensions are in Inches [mm]