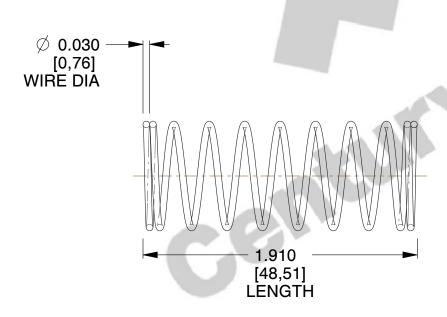

## **NOTES:**

1. Material : Spring Steel 2. Finish : Glod Irridite

3. Ends: Closed

4. Total Coils: 10.000

5. Sugg. Max. Deflection: 0.670 (in)6. Sugg. Max. Load: 2.300 (lbs)

7. All Drawing Dimensions are in Inches [mm]