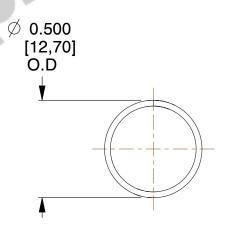

## **NOTES:**

Material : Spring Steel
 Finish : Glod Irridite

3. Ends: Closed

4. Total Coils: 10.000

5. Sugg. Max. Deflection : 1.100 (in)6. Sugg. Max. Load : 2.300 (lbs)

7. All Drawing Dimensions are in Inches [mm]