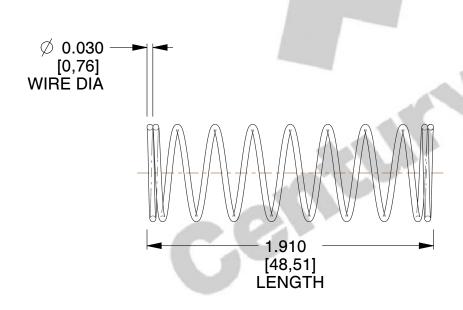

## **NOTES:**

Material : Spring Steel
 Finish : Glod Irridite

3. Ends: Closed

4. Total Coils: 10.000

5. Sugg. Max. Deflection : 1.100 (in)6. Sugg. Max. Load : 2.300 (lbs)

7. All Drawing Dimensions are in Inches [mm]