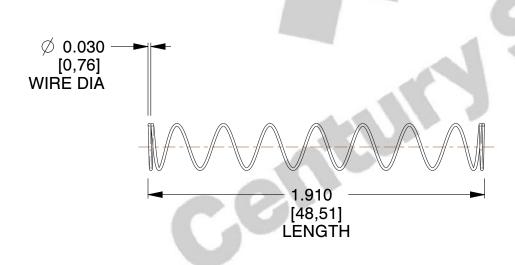

## **NOTES:**

1. Material : Spring Steel 2. Finish: Glod Irridite

3. Ends: Closed

4. Total Coils: 10.000

5. Sugg. Max. Deflection: 2.000 (in) 6. Sugg. Max. Load : 2.300 (lbs)

7. All Drawing Dimensions are in Inches [mm]