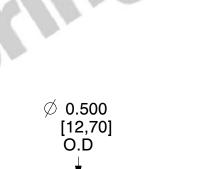

## **NOTES:**

1. Material : Spring Steel 2. Finish: Glod Irridite

3. Ends: Closed

4. Total Coils: 10.000

5. Sugg. Max. Deflection: 2.000 (in) 6. Sugg. Max. Load : 2.300 (lbs)

7. All Drawing Dimensions are in Inches [mm]