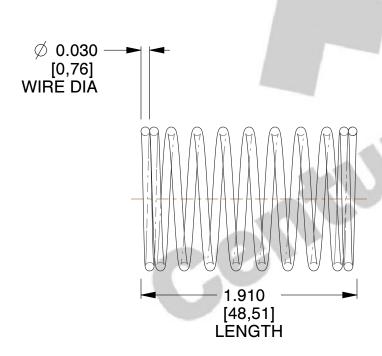

## **NOTES:**

1. Material : Music Wire 2. Finish : Glod Irridite

3. Ends: Closed

4. Total Coils: 10.000

5. Sugg. Max. Deflection: 0.610 (in)6. Sugg. Max. Load: 2.300 (lbs)

7. All Drawing Dimensions are in Inches [mm]