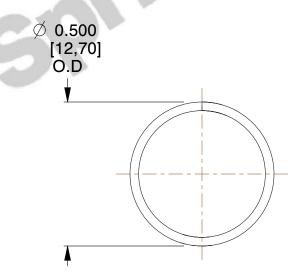

## **NOTES:**

1. Material : Music Wire 2. Finish : Glod Irridite

3. Ends: Closed

4. Total Coils: 10.000

5. Sugg. Max. Deflection: 0.610 (in)6. Sugg. Max. Load: 2.300 (lbs)

7. All Drawing Dimensions are in Inches [mm]