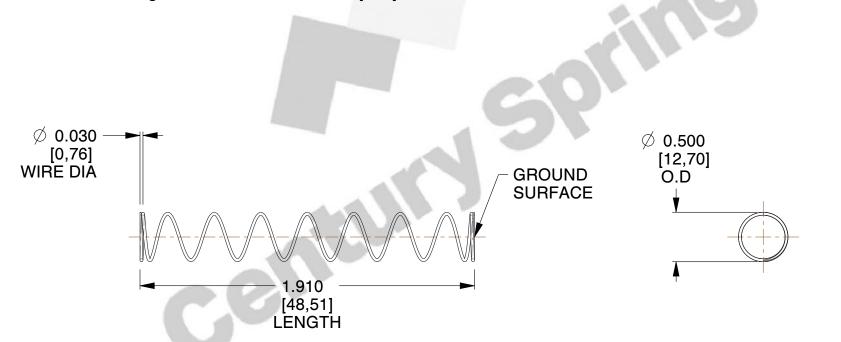

## **NOTES:**

1. Material: Spring Steel 2. Finish: Glod Irridite

3. Ends: Closed and Ground

4. Total Coils: 10.000

5. Sugg. Max. Deflection: 2.900 (in) 6. Sugg. Max. Load: 2.300 (lbs)

7. All Drawing Dimensions are in Inches [mm]