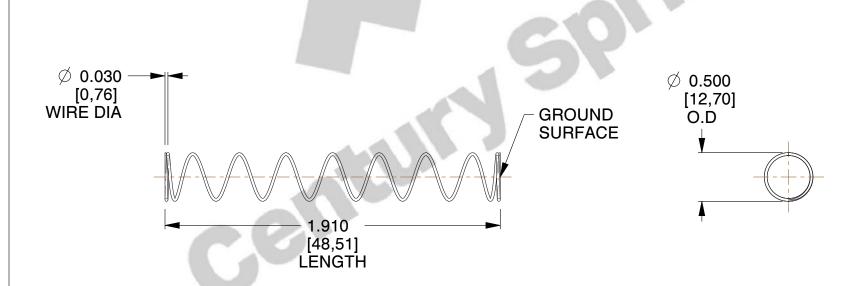

## **NOTES:**

Material : Spring Steel
 Finish : Glod Irridite

3. Ends: Closed and Ground

4. Total Coils: 10.000

5. Sugg. Max. Deflection: 0.710 (in)6. Sugg. Max. Load: 2.300 (lbs)

7. All Drawing Dimensions are in Inches [mm]

SCALE

1.015

COMPONENT SPRINGS

11772

COMPRESSION SPRINGS

UNIT
INCH [mm]
SHEET