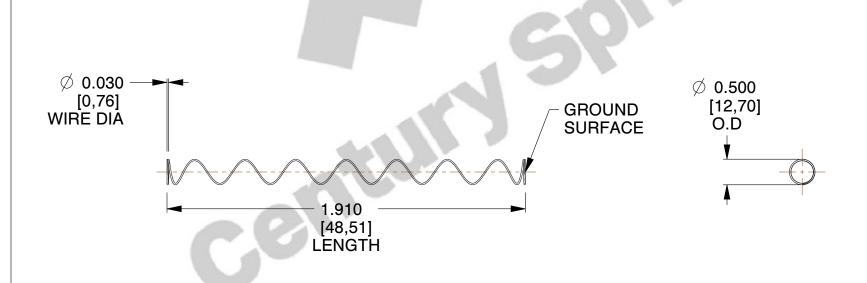

1. Material : Spring Steel 2. Finish: Glod Irridite

3. Ends: Closed and Ground

4. Total Coils: 10.000

5. Sugg. Max. Deflection: 3.300 (in) 6. Sugg. Max. Load: 2.300 (lbs)

7. All Drawing Dimensions are in Inches [mm]