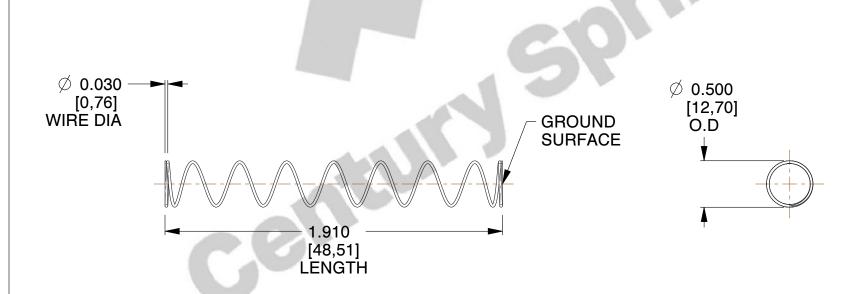

## **NOTES:**

Material : Spring Steel
 Finish : Glod Irridite

3. Ends: Closed and Ground

4. Total Coils: 10.000

5. Sugg. Max. Deflection: 3.100 (in)

6. Sugg. Max. Load: 2.300 (lbs)

7. All Drawing Dimensions are in Inches [mm]